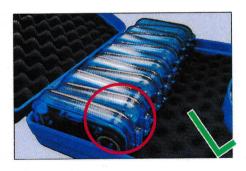

## Storage and transportation instructions for SPORTident stations series 7 & 8

- Switch off the stations into standby-mode, use the instruction card Service/OFF
- Place the stations one next to the other in different directions and never the holes at the same direction

## right way

Example of right way of storage (holes at different direction)



Example of right way of transportation (holes not at the same direction)





## wrong way

Example of wrong way of storage (holes at the same direction)



Example for wrong way of transport (holes at the same direction)





## Placering af 39 stk. BSF8 enheder i kuffert