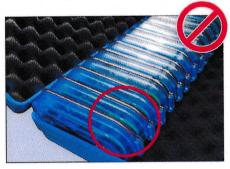

## Storage and transportation instructions for SPORTident stations series 7 & 8

- Switch off the stations into standby-mode, use the instruction card Service/OFF
- Place the stations one next to the other in different directions and never the holes at the same direction

## right way

Example of right way of storage (holes at different direction)

Example of right way of transportation (holes not at the same direction)

## wrong way

Example of wrong way of storage (holes at the same direction)

Example for wrong way of transport (holes at the same direction)