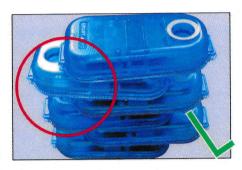

## right way

Example of right way of storage (holes at different direction)

Example of right way of transportation (holes not at the same direction)