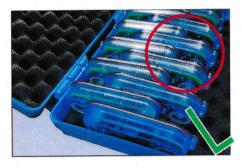

## right way

Example of right way of storage (holes at different direction)

Example of right way of transportation (holes not at the same direction)