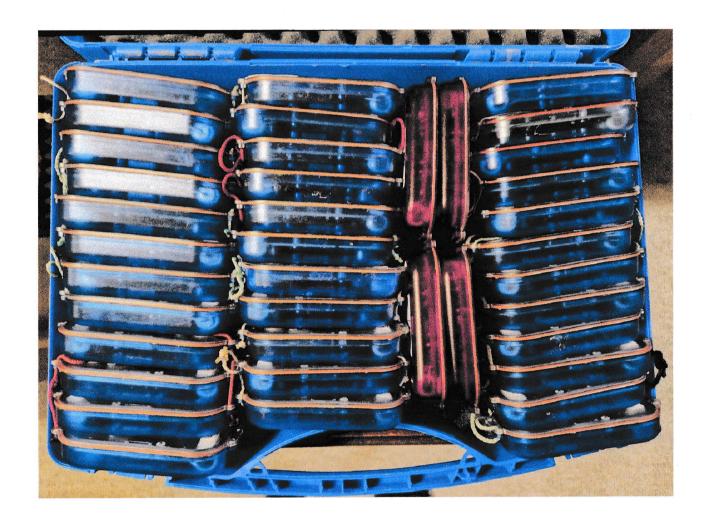

## Storage and transportation instructions for SPORTident stations series 7 & 8

- Switch off the stations into standby-mode, use the instruction card Service/OFF
- Place the stations one next to the other in different directions and never the holes at the same direction

## right way

Example of right way of storage (holes at different direction)



Example of right way of transportation (holes not at the same direction)





## wrong way

Example of wrong way of storage (holes at the same direction)



Example for wrong way of transport (holes at the same direction)





## Placering af 39 stk. BSF8 enheder i kuffert