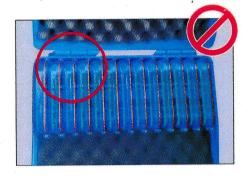

## Storage and transportation instructions for SPORTident stations series 7 & 8

- Switch off the stations into standby-mode, use the instruction card Service/OFF
- Place the stations one next to the other in different directions and never the holes at the same direction

## right way

Example of right way of storage (holes at different direction)

Example of right way of transportation (holes not at the same direction)

## wrong way

Example of wrong way of storage (holes at the same direction)

Example for wrong way of transport (holes at the same direction)