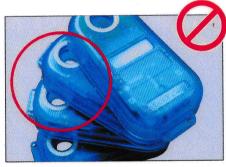

## wrong way

Example of wrong way of storage (holes at the same direction)

Example for wrong way of transport (holes at the same direction)